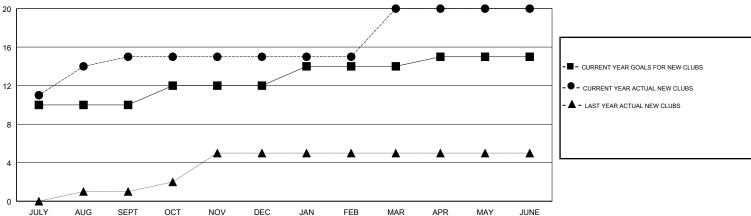

## **LOCATION REP OF BANGLADESH**

**GMT CA** 

| Clubs  RESULTS FOR 2017-2018 |    |    |    | Members  RESULTS FOR 2017-2018 |     |     |     |
|------------------------------|----|----|----|--------------------------------|-----|-----|-----|
|                              |    |    |    |                                |     |     |     |
| JULY/AUG/SEPT                | 10 | 15 | 1  | JULY/AUG/SEPT                  | 225 | 355 | 84  |
| OCT/NOV/DEC                  | 2  | 0  | 18 | OCT/NOV/DEC                    | 90  | 125 | 317 |
| JAN/FEB/MAR                  | 2  | 5  | 0  | JAN/FEB/MAR                    | 45  | 301 | 23  |
| APR/MAY/JUNE                 | 1  | 0  | 0  | APR/MAY/JUNE                   | 40  | 108 | 176 |