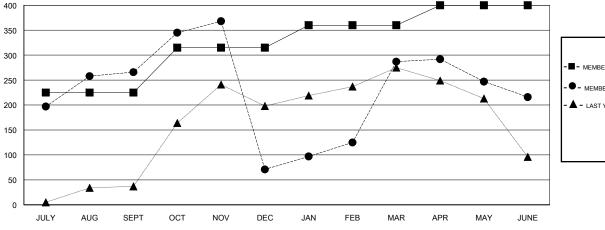

## **LOCATION REP OF BANGLADESH**

**GMT CA** 

| Clubs  RESULTS FOR 2017-2018 |    |    |    | Members  RESULTS FOR 2017-2018 |     |     |     |
|------------------------------|----|----|----|--------------------------------|-----|-----|-----|
|                              |    |    |    |                                |     |     |     |
| JULY/AUG/SEPT                | 10 | 15 | 1  | JULY/AUG/SEPT                  | 225 | 355 | 84  |
| OCT/NOV/DEC                  | 2  | 0  | 18 | OCT/NOV/DEC                    | 90  | 125 | 317 |
| JAN/FEB/MAR                  | 2  | 5  | 0  | JAN/FEB/MAR                    | 45  | 301 | 23  |
| APR/MAY/JUNE                 | 1  | 0  | 0  | APR/MAY/JUNE                   | 40  | 108 | 176 |

| -■- MEMBER GROWTH NET GOAL        |  |
|-----------------------------------|--|
| - ● - MEMBER GROWTH ACTUAL        |  |
| - ▲ - LAST YEAR MEMBERSHIP ACTUAL |  |
|                                   |  |
|                                   |  |
|                                   |  |